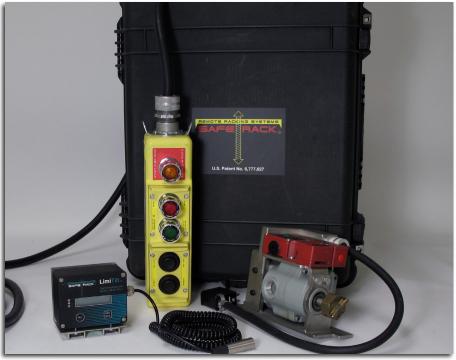

### **Functions/Features**

- True closed door operation
- LimiTilt<sub>®</sub> monitors tilt-angle of the moving breaker to minimize equipment damage risks
- Can be used with or without keylocks
- Remote Release of slide clutch
- Motor jam protection
- Uses existing control power and limit switches
- Does not interfere with existing manual racking systems
- Lightweight and durable