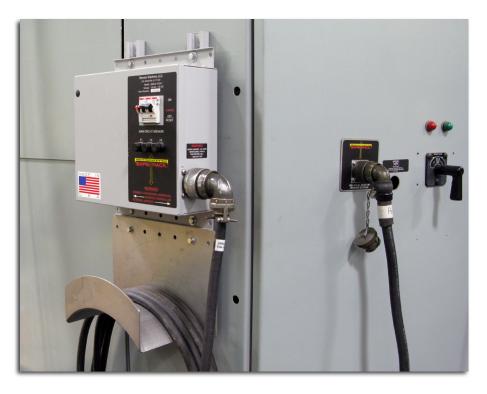

### **Functions/Features**

- True closed door operation
- LimiTilt<sub>®</sub> monitors tilt-angle of the moving breaker to minimize equipment damage risks
- Can be used with or without keylocks
- Remote Release of slide clutch
- Motor jam protection
- Uses existing control power and limit switches
- Does not interfere with existing manual racking systems
- Lightweight and durable