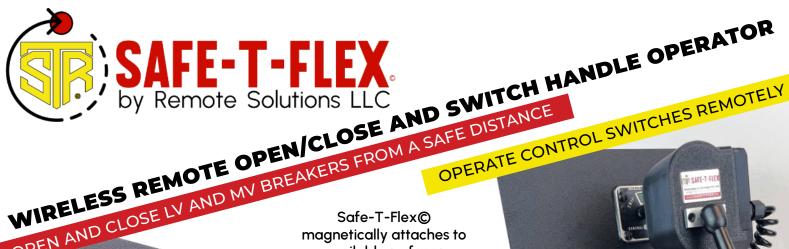

OPEN AND CLOSE LV AND MV BREAKERS FROM A SAFE DISTANCE

allowing a user to place the device anywhere it is convenient. A flexible and

adjustable support arm secures the assembly in place within seconds. Using a wireless controller, a user