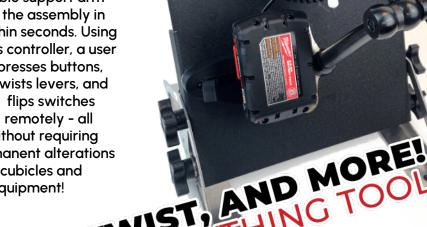

OPEN AND CLOSE LV AND MV BREAKERS FROM A SAFE DISTANCE

allowing a user to place the device anywhere it is convenient. A flexible and

adjustable support arm secures the assembly in place within seconds. Using a wireless controller, a user

presses buttons. twists levers, and flips switches remotely - all

EMOTELY PRESS, TWIST, AND MORE! THE ULTIMATE EVERYTHING TOOK

WIRELESS CONTROLLER WITH OVER 100 MAKITA BATTERY PACKS MAGNETICALLY ATTACHES TO CUBICLE